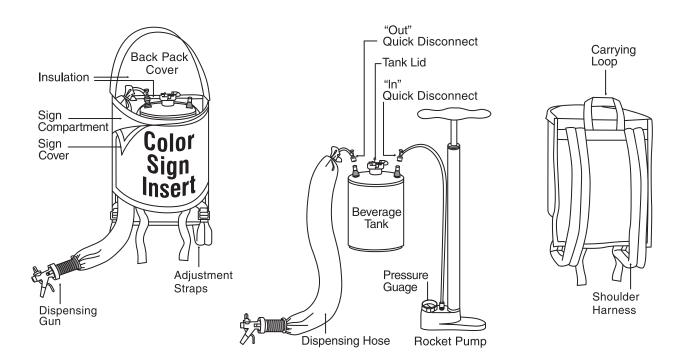

## **Rocket Man Junior** M4002

Beverage Type: Hot & Cold Beverages (Non-Carbonated), Wine, Liquor & Shooters, Soup

**Capacity:** 1.5 Gallons (5.7 Liters)

Size: 12" wide X 25" high

**Filled Weight:** 18 Pounds (8.2 kg)

Sign Dimensions:

24" wide X 11" high

| Serving Size | <b>Number of Servings</b> |
|--------------|---------------------------|
| 4 ounces     | 41                        |
| 6 ounces     | 27                        |
| 8 ounces     | 20                        |
| 10 ounces    | 16                        |

Total volume: 160 ounces

\*The number of servings increases by adding ice (carried in a pouch).