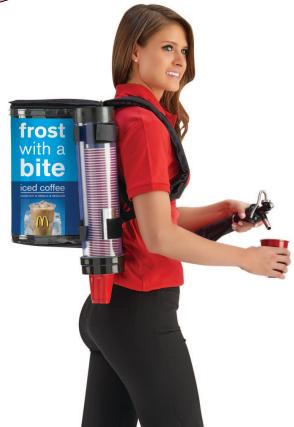

## **Rocket Man Junior** M4002

Beverage Type: Hot & Cold Beverages (Non-Carbonated), Wine, Liquor & Shooters, Soup

**Capacity:** 1.5 Gallons (5.7 Liters)

Size: 12" wide X 25" high

**Filled Weight:** 18 Pounds (8.2 kg)

Sign Dimensions:

24" wide X 11" high

| Serving Size | <b>Number of Servings</b> |
|--------------|---------------------------|
| 4 ounces     | 41                        |
| 6 ounces     | 27                        |
| 8 ounces     | 20                        |
| 10 ounces    | 16                        |

Total volume: 160 ounces

\*The number of servings increases by adding ice (carried in a pouch).