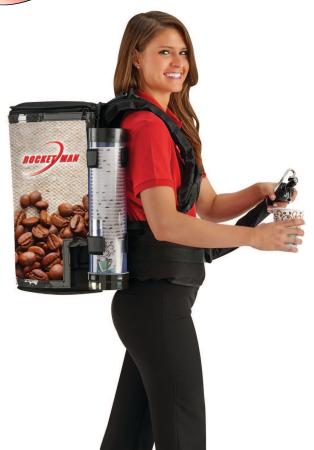

## Rocket Man M1002

**Beverage Type:** Coffee, Tea, Wine, Liquor, Juice, Soup, etc. (Non-carbonated beverages).

Capacity: 3 Gallons (11.4 Liters)

Size: 12" wide X 22" high

Filled Weight: 35 Pounds (15.9 kg)

## Sign Dimensions:

27.75" wide X 16.75" high

| Serving Size                                    | Number of Servings |
|-------------------------------------------------|--------------------|
| 4 ounces                                        | 80                 |
| 6 ounces                                        | 64                 |
| 8 ounces                                        | 40                 |
| 10 ounces                                       | 32                 |
| 12 ounces                                       | 26                 |
| 16 ounces                                       | 20                 |
| Total volume: 320 ounces                        |                    |
| *The number of servings increases by adding ice |                    |

\*The number of servings increases by adding ice (carried in a pouch).