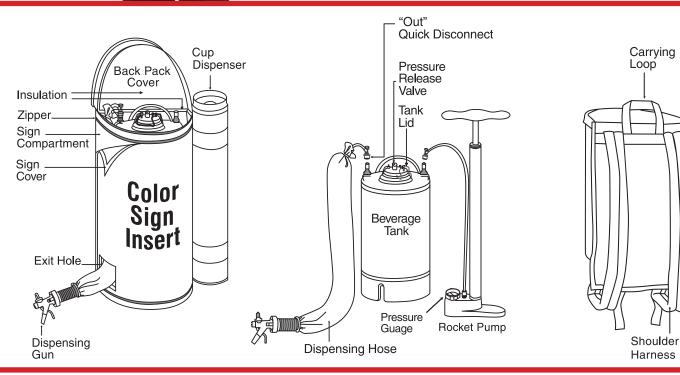

## Rocket Man M1002

**Beverage Type:** Coffee, Tea, Wine, Liquor, Juice, Soup, etc. (Non-carbonated beverages).

Capacity: 3 Gallons (11.4 Liters)

Size: 12" wide X 22" high

Filled Weight: 35 Pounds (15.9 kg)

## Sign Dimensions:

27.75" wide X 16.75" high

| Serving Size                                    | Number of Servings |
|-------------------------------------------------|--------------------|
| 4 ounces                                        | 80                 |
| 6 ounces                                        | 64                 |
| 8 ounces                                        | 40                 |
| 10 ounces                                       | 32                 |
| 12 ounces                                       | 26                 |
| 16 ounces                                       | 20                 |
| Total volume: 320 ounces                        |                    |
| *The number of servings increases by adding ice |                    |

\*The number of servings increases by adding ice (carried in a pouch).